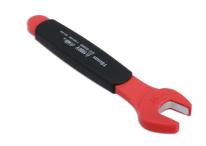

## **Insulated Open Ended Spanner 16mm**

A fully insulated 16mm open end spanner for use on modern hybrid and electric vehicles, suitable for live working up to 1000V AC/ 1500V DC. Both GS and VDE certificated, and manufactured according to the IEC60900 standard for safe use in a high voltage environment.

## **Additional Information**

- Size: 16mm; length: 164mm.
- Safe operator use for live voltages up to 1000V AC / 1500V DC.
- VDE certified. IEC60900:2018 approved for 1000V safe working.
- Manufactured from chrome vanadium.
- · Also available as part of a set, Part No. 8558.