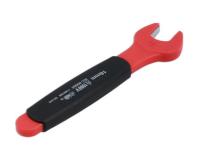

## **Insulated Open Ended Spanner 16mm**

A fully insulated 16mm open end spanner for use on modern hybrid and electric vehicles, suitable for live working up to 1000V AC/ 1500V DC. Both GS and VDE certificated, and manufactured according to the IEC60900 standard for safe use in a high voltage environment.

## **Additional Information**

- Size: 16mm; length: 164mm.
- Safe operator use for live voltages up to 1000V AC / 1500V DC.
- VDE certified. IEC60900:2018 approved for 1000V safe working.
- Manufactured from chrome vanadium.
- · Also available as part of a set, Part No. 8558.