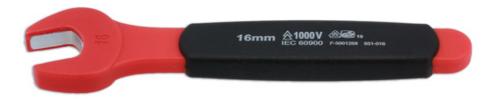

## **Insulated Open Ended Spanner 16mm**

A fully insulated 16mm open end spanner for use on modern hybrid and electric vehicles, suitable for live working up to 1000V AC/ 1500V DC. Both GS and VDE certificated, and manufactured according to the IEC60900 standard for safe use in a high voltage environment.

## **Additional Information**

- Size: 16mm; length: 164mm.
- Safe operator use for live voltages up to 1000V AC / 1500V DC.
- VDE certified. IEC60900:2018 approved for 1000V safe working.
- Manufactured from chrome vanadium.
- · Also available as part of a set, Part No. 8558.