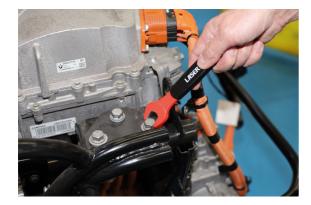

## **Insulated Open Ended Spanner 16mm**

A fully insulated 16mm open end spanner for use on modern hybrid and electric vehicles, suitable for live working up to 1000V AC/ 1500V DC. Both GS and VDE certificated, and manufactured according to the IEC60900 standard for safe use in a high voltage environment.